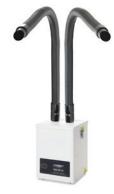

Purpose built to protect two operators who are located either next to or opposite each other:

- Unique flip top flush sealing mounting plate
- Two 50mm ESD Stay Put extraction arms
- Installation flex and table bracket
- Filter blocked indicator
- 99.997% HEPA filtration

3). DUAL ARM EXTRACTION UNIT WITH BENCH MOUNTING ARMS AND REMOTE AIRFLOW CONTROL:

Purpose built to protect two operators who are located either next to or opposite each other:

- Unique flip top flush sealing mounting plate
- Two 50mm ESD Stay Put extraction arms
- Installation flex and table bracket
- Remote airflow control
- Filter blocked indicator
- 99.997% HEPA filtration