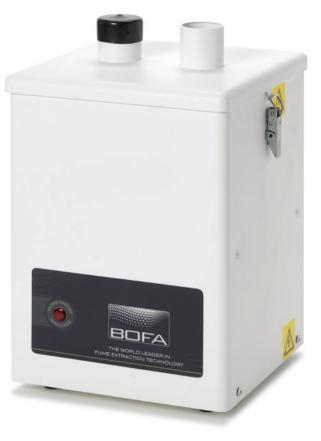

THE WORLD LEADER IN FUME EXTRACTION TECHNOLOGY

Dual arm extraction system for solder applications.

The V250 extraction unit has been designed primarily to extract the fumes generated during hand soldering in the electronics industry. This portable system comes complete with an extraction arm and installation kit that contains everything required to set up 2 operators with ease. Minimal installation allows this unit to be moved with the work bench when factory layouts need changing due to production challenges. The low noise level and fully comprehensive filtration is ideal for factories with changing production demands.

### STANDARD FEATURES:

- Unique flip top flush sealing mounting plate
- Granulated carbon gas filter
- Filter blocked indicator
- 99.997% HEPA filtration

OPTIONAL FEATURE:

Remote speed control
and power switch

## TECHNICAL DATA

|                      | 230V                                                   | 115V                                               |
|----------------------|--------------------------------------------------------|----------------------------------------------------|
| Dimensions (HxWxD)   | 380 x 260 x 260mm                                      | 15 x 10.2 x 10.2"                                  |
| Cabinet Construction | Powder coated mild steel                               | Powder coated mild steel                           |
| Airflow / Pressure   | 180m³/hr / 30mbar                                      | 106cfm / 30mbar                                    |
| Electrical Data      | 230v 1ph 50/60Hz<br>Full load current: 0.9 amps / 135w | 115v 60/50Hz<br>Full load current: 1.2 amps / 135w |
| Noise Level          | < 55dBA*                                               | < 55dBA*                                           |
| Weight               | 10kg                                                   | 22lbs                                              |
| Duct Size            | 50mm                                                   | 2"                                                 |
| Duct Run             | 5 mtrs                                                 | 16.4ft                                             |