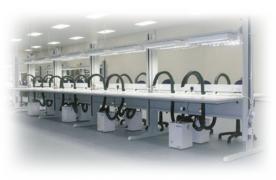

THE WORLD LEADER IN FUME EXTRACTION TECHNOLOGY

Dual arm extraction system for solder applications.

The V250 extraction unit has been designed primarily to extract the fumes generated during hand soldering in the electronics industry. This portable system comes complete with an extraction arm and installation kit that contains everything required to set up 2 operators with ease. Minimal installation allows this unit to be moved with the work bench when factory layouts need changing due to production challenges. The low noise level and fully comprehensive filtration is ideal for factories with changing production demands.

Purpose built to protect two operators who are located either next to or opposite each other:

- Unique flip top flush sealing mounting plate
- Two 50mm ESD Stay Put extraction arms
- Installation flex and table bracket
- Filter blocked indicator
- 99.997% HEPA filtration

# 2). DUAL ARM EXTRACTION UNIT WITH UNIT MOUNTING ARMS:

Purpose built to protect two operators who are located either next to or opposite each other:

- Two 1m long, unit mounting Stay Put extraction arms
- Filter blocked indicator
- 99.997% HEPA filtration

3). DUAL ARM EXTRACTION UNIT WITH BENCH MOUNTING ARMS AND REMOTE AIRFLOW CONTROL:

Purpose built to protect two operators who are located either next to or opposite each other:

- Unique flip top flush sealing mounting plate
- Two 50mm ESD Stay Put extraction arms
- Installation flex and table bracket
- Remote airflow control
- Filter blocked indicator
- 99.997% HEPA filtration