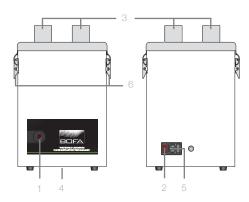

# TECHNICAL SPECIFICATION

- Filter Condition Display light
- On / Off Switch
- Hose Inlet Connection 50mm
- 4 Exhaust Outlet5 Power Cable Inlet
- 5 Power Cable Inf 6 Lid latches
- Lid latches

1). DUAL ARM EXTRACTION UNIT WITH BENCH MOUNTING ARMS: