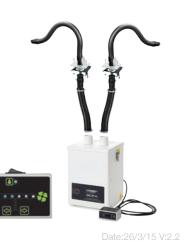

THE WORLD LEADER IN FUME EXTRACTION TECHNOLOGY

Dual arm extraction system for solder applications.

The V250 extraction unit has been designed primarily to extract the fumes generated during hand soldering in the electronics industry. This portable system comes complete with an extraction arm and installation kit that contains everything required to set up 2 operators with ease. Minimal installation allows this unit to be moved with the work bench when factory layouts need changing due to production challenges. The low noise level and fully comprehensive filtration is ideal for factories with changing production demands.

# TECHNICAL SPECIFICATION

- Filter Condition Display light
- On / Off Switch
- Hose Inlet Connection 50mm
- 4 Exhaust Outlet5 Power Cable Inlet
- 5 Power Cable Inf 6 Lid latches
- Lid latches

1). DUAL ARM EXTRACTION UNIT WITH BENCH MOUNTING ARMS:

Purpose built to protect two operators who are located either next to or opposite each other:

- Unique flip top flush sealing mounting plate
- Two 50mm ESD Stay Put extraction arms
- Installation flex and table bracket
- Filter blocked indicator
- 99.997% HEPA filtration