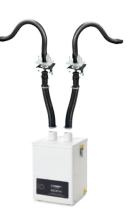

# 2). DUAL ARM EXTRACTION UNIT WITH UNIT MOUNTING ARMS:

Purpose built to protect two operators who are located either next to or opposite each other:

- Two 1m long, unit mounting Stay Put extraction arms
- Filter blocked indicator
- 99.997% HEPA filtration