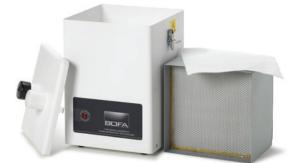

THE WORLD LEADER IN FUME EXTRACTION TECHNOLOGY

Dual arm extraction system for solder applications.

The V250 extraction unit has been designed primarily to extract the fumes generated during hand soldering in the electronics industry. This portable system comes complete with an extraction arm and installation kit that contains everything required to set up 2 operators with ease. Minimal installation allows this unit to be moved with the work bench when factory layouts need changing due to production challenges. The low noise level and fully comprehensive filtration is ideal for factories with changing production demands.

### STANDARD FEATURES:

- Unique flip top flush sealing mounting plate
- Granulated carbon gas filter
- Filter blocked indicator
- 99.997% HEPA filtration

OPTIONAL FEATURE:

Remote speed control
and power switch

# PACKAGE INCLUDES

- V250 Extraction unit
- 1 x Pre filter pad
- 1 x Combined HEPA/ Gas filter
- 1 x Power cable
- 2 x Installation kits and extraction arms

V250 FILTERS

| PART NUMBERS                                                                       |         |             | PRE FILTER        | COMBINED FILTER |
|------------------------------------------------------------------------------------|---------|-------------|-------------------|-----------------|
| Model                                                                              | Voltage | Part Number | Part Number       | Part Number     |
| <b>1).</b> V250 - with installation kit and 2 extraction arms                      | 230v    | E0842A0000  | A1030102 A1030099 | A1030099        |
|                                                                                    | 115v    | E0841A0000  |                   |                 |
| <b>2).</b> V250 - with unit mounting stay put extraction arms                      | 230v    | E0842A0001  |                   |                 |
|                                                                                    | 115v    | E0841A0001  |                   |                 |
| <b>3).</b> V250 - with installation kit, extraction arm and remote airflow control | 230v    | E0842A0003  |                   |                 |
|                                                                                    | 115v    | E0841A0003  |                   |                 |