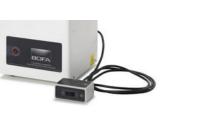

# TECHNICAL SPECIFICATION

- Filter Condition Display light
- On / Off Switch
- Hose Inlet Connection 50mm
- 4 Exhaust Outlet5 Power Cable Inlet
- 5 Power Cable Inf 6 Lid latches
- Lid latches

1). DUAL ARM EXTRACTION UNIT WITH BENCH MOUNTING ARMS: