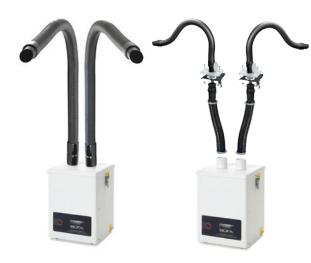

Purpose built to protect two operators who are located either next to or opposite each other:

- Unique flip top flush sealing mounting plate
- Two 50mm ESD Stay Put extraction arms
- Installation flex and table bracket
- Filter blocked indicator
- 99.997% HEPA filtration

# 2). DUAL ARM EXTRACTION UNIT WITH UNIT MOUNTING ARMS:

Purpose built to protect two operators who are located either next to or opposite each other:

- Two 1m long, unit mounting Stay Put extraction arms
- Filter blocked indicator
- 99.997% HEPA filtration

3). DUAL ARM EXTRACTION UNIT WITH BENCH MOUNTING ARMS AND REMOTE AIRFLOW CONTROL:

Purpose built to protect two operators who are located either next to or opposite each other:

- Unique flip top flush sealing mounting plate
- Two 50mm ESD Stay Put extraction arms
- Installation flex and table bracket
- Remote airflow control
- Filter blocked indicator
- 99.997% HEPA filtration